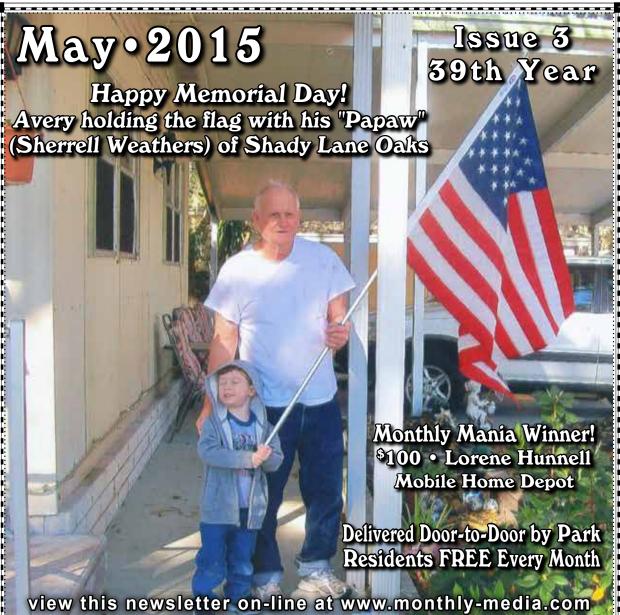

Get Your Picture on the Cover - We select a new and interesting picture every month to be printed on the cover of your newsletter. If you or your neighbors have fun events or activities please send in a picture and we'll enter it to be selected. Please include a description of the image and a brief release allowing us to reprint the picture. Our mailing and email address are located the bottom of this page.